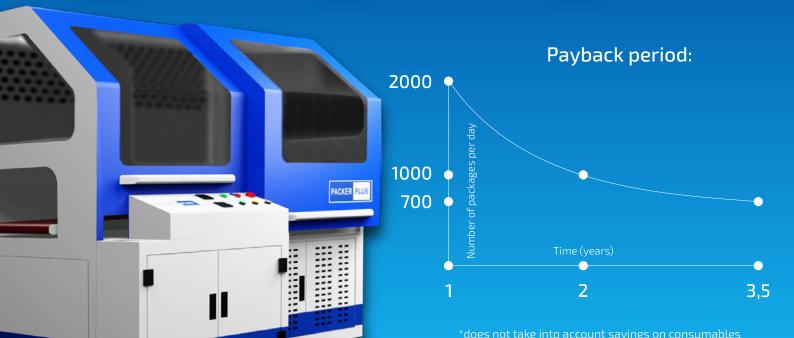

# Specification

| Model                            | Packer Plus P400                                                                                                    |
|----------------------------------|---------------------------------------------------------------------------------------------------------------------|
| Functions                        | <ul><li>Scanning</li><li>Packaging</li><li>Label printing</li><li>Labelling</li></ul>                               |
| Dimensions of supported products | Length: 100 – 450 [mm]<br>Width: 10 – 400 [mm]<br>Height: 10 – 150 [mm]                                             |
| Capacity                         | Maximum speed: 1500 packages/hour Real working speed: 700-800 packages/hour                                         |
| Labels supported                 | Length: 60 – 180 [mm]<br>Width: 70 – 100 [mm]                                                                       |
| Printer                          | Zebra ZE500 (thermal/thermal transfer)                                                                              |
| Components                       | Programmable logic controller: Siemens<br>Sensors: Omron<br>Security: Schneider, Sick, Eaton<br>PC: Hewlett-Packard |
| Communication                    | Ethernet, USB, RS232                                                                                                |
| Power supply                     | 230V                                                                                                                |
| Power                            | 3500W                                                                                                               |
| Pneumatics                       | 0.6 – 0.9MPa, 0.4m³/min                                                                                             |
| Dimensions                       | 2200 x 1550 x 1730 [mm]                                                                                             |
| Weight                           | 750kg                                                                                                               |