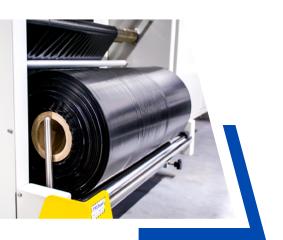

## Film trays

The equipment supports a wide range of film widths thanks to its adjustable mounts. The large trays ensure continuous operation without frequent material refilling.