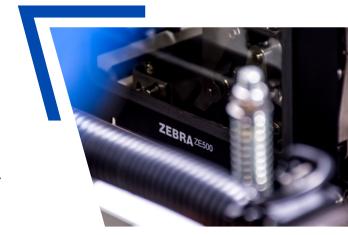

#### Integrated printing and labelling

The machine supports the automatic printing and affixing all types of courier labels to packages. The machine flawlessly packs and labels your order in a split second.

# Specification

| Model                            | Packer Plus P400                                                                                                    |
|----------------------------------|---------------------------------------------------------------------------------------------------------------------|
| Functions                        | <ul><li>Scanning</li><li>Packaging</li><li>Label printing</li><li>Labelling</li></ul>                               |
| Dimensions of supported products | Length: 100 – 450 [mm]<br>Width: 10 – 400 [mm]<br>Height: 10 – 150 [mm]                                             |
| Capacity                         | Maximum speed: 1500 packages/hour Real working speed: 700-800 packages/hour                                         |
| Labels supported                 | Length: 60 – 180 [mm]<br>Width: 70 – 100 [mm]                                                                       |
| Printer                          | Zebra ZE500 (thermal/thermal transfer)                                                                              |
| Components                       | Programmable logic controller: Siemens<br>Sensors: Omron<br>Security: Schneider, Sick, Eaton<br>PC: Hewlett-Packard |
| Communication                    | Ethernet, USB, RS232                                                                                                |
| Power supply                     | 230V                                                                                                                |
| Power                            | 3500W                                                                                                               |
| Pneumatics                       | 0.6 – 0.9MPa, 0.4m³/min                                                                                             |
| Dimensions                       | 2200 x 1550 x 1730 [mm]                                                                                             |
| Weight                           | 750kg                                                                                                               |