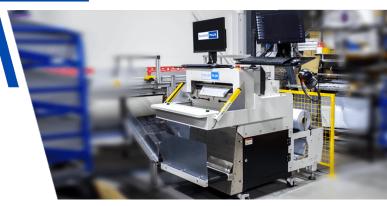

# Small space

The machine takes only as much as one place of manually worker, and provides 6 times faster processing