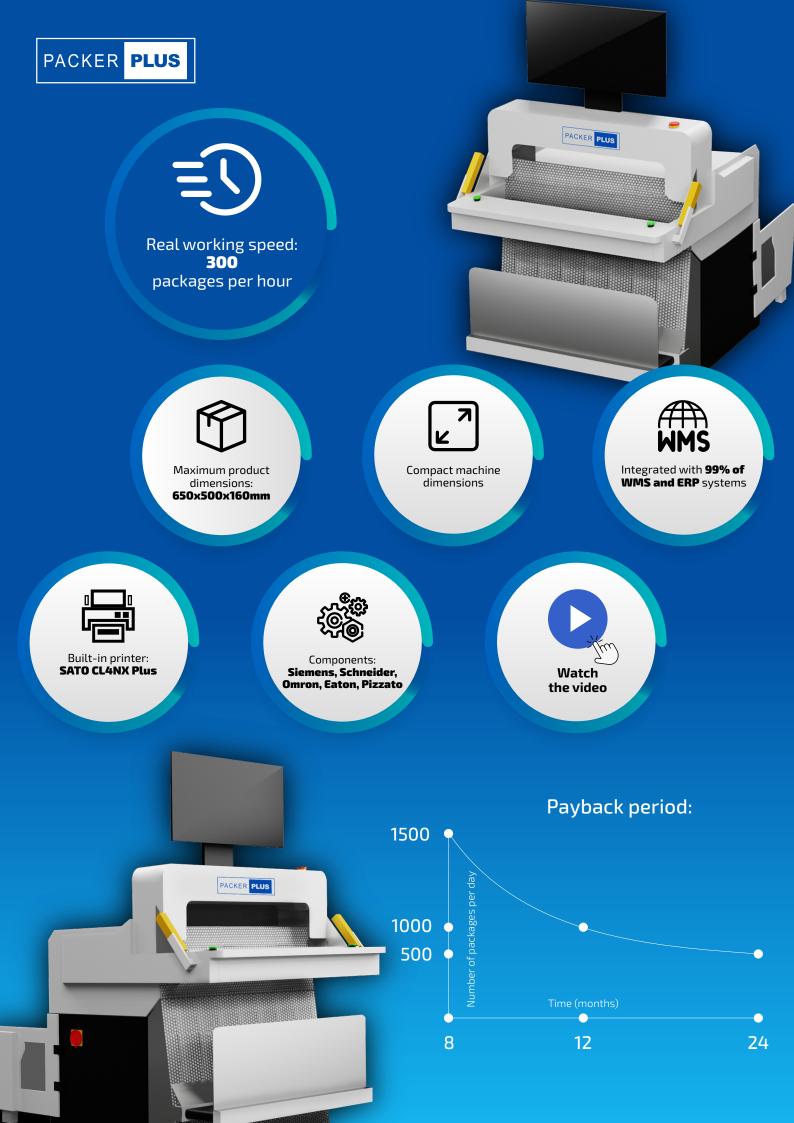

### **Reduction of mistakes**

Courier labels are automatically printed and applied, without manual intervention. There's no room for mistakes here.