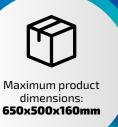

## Specification

| Model                            | Packer Plus P200                                                                     |
|----------------------------------|--------------------------------------------------------------------------------------|
| Functions                        | <ul><li>Scanning</li><li>Packaging</li><li>Label printing</li><li>Labeling</li></ul> |
| Dimensions of supported products | Length max : 650 [mm] Width max: 500 [mm] Height max: 160 [mm]                       |
| Capacity                         | Maximum speed: 650 packages/hour Real working speed: 300 packages/hour               |
| Labels supported                 | Length: 40 - 180 [mm]<br>Width: 40 - 100 [mm]                                        |
| Printer                          | SATO CL4NX Plus (thermal/thermal transfer)                                           |
| Components                       | Controller PLC: Simens<br>Sensors: Omron<br>Security: Schneider, Pizzato, Eaton      |
| Communication                    | Ethernet, USB, RS232                                                                 |
| Power supply                     | 230V                                                                                 |
| Power                            | 1500W                                                                                |
| Pneumatics                       | 0.5MPa, 0.07m³/min                                                                   |
| Dimensions                       | 1720 x 900 x 1750 [mm]                                                               |
| Weight                           | 320kg                                                                                |