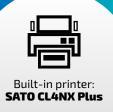

## Specification

| Model                            | Packer Plus P200                                                                     |
|----------------------------------|--------------------------------------------------------------------------------------|
| Functions                        | <ul><li>Scanning</li><li>Packaging</li><li>Label printing</li><li>Labeling</li></ul> |
| Dimensions of supported products | Length max : 650 [mm] Width max: 500 [mm] Height max: 160 [mm]                       |
| Capacity                         | Maximum speed: 650 packages/hour Real working speed: 300 packages/hour               |
| Labels supported                 | Length: 40 - 180 [mm]<br>Width: 40 - 100 [mm]                                        |
| Printer                          | SATO CL4NX Plus (thermal/thermal transfer)                                           |
| Components                       | Controller PLC: Simens<br>Sensors: Omron<br>Security: Schneider, Pizzato, Eaton      |
| Communication                    | Ethernet, USB, RS232                                                                 |
| Power supply                     | 230V                                                                                 |
| Power                            | 1500W                                                                                |
| Pneumatics                       | 0.5MPa, 0.07m³/min                                                                   |
| Dimensions                       | 1720 x 900 x 1750 [mm]                                                               |
| Weight                           | 320kg                                                                                |