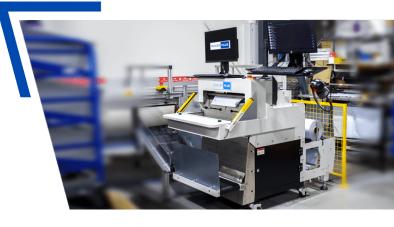

## Specification

| Model                            | Packer Plus P200                                                                     |
|----------------------------------|--------------------------------------------------------------------------------------|
| Functions                        | <ul><li>Scanning</li><li>Packaging</li><li>Label printing</li><li>Labeling</li></ul> |
| Dimensions of supported products | Length max : 650 [mm] Width max: 500 [mm] Height max: 160 [mm]                       |
| Capacity                         | Maximum speed: 650 packages/hour Real working speed: 300 packages/hour               |
| Labels supported                 | Length: 40 - 180 [mm]<br>Width: 40 - 100 [mm]                                        |
| Printer                          | SATO CL4NX Plus (thermal/thermal transfer)                                           |
| Components                       | Controller PLC: Simens<br>Sensors: Omron<br>Security: Schneider, Pizzato, Eaton      |
| Communication                    | Ethernet, USB, RS232                                                                 |
| Power supply                     | 230V                                                                                 |
| Power                            | 1500W                                                                                |
| Pneumatics                       | 0.5MPa, 0.07m³/min                                                                   |
| Dimensions                       | 1720 x 900 x 1750 [mm]                                                               |
| Weight                           | 320kg                                                                                |