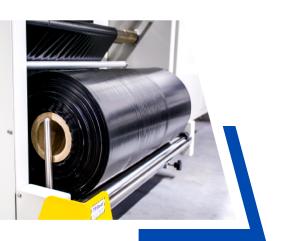

# Film trays

The equipment supports a wide range of film widths thanks to its adjustable mounts. The large trays ensure continuous operation without frequent material refilling.