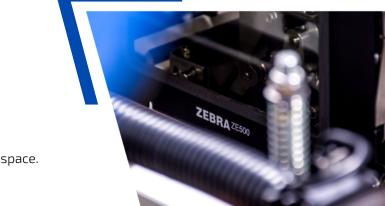

Real working speed: **700-850** packages per hour

Built-in printer: **ZEBRA ZE500** 

Components: **Siemens, Schneider, Sick, HP** 

#### Integrated printing and labelling

The machine supports the automatic printing and affixing all types of courier labels to packages. The machine flawlessly packs and labels your order in a split second.